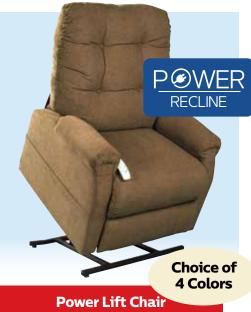

Accent chair

also on sale.

Regular \$2119

**55**°

savings

Regular \$1554

month

and Nightstand