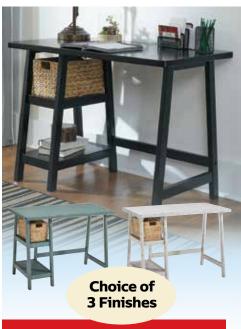

55<sup>%</sup> savings mon

Choice of Colors

\$599

50% savings

\$10 month

Leg Desk with Basket

FINAL Regular \$329 \$3 month