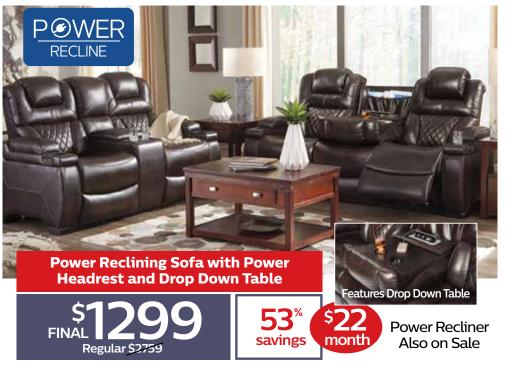

savings

month

Queen Sleeper, Loveseat and chair also on sale.

Regular \$1539

savings

month

Queen Sleeper, Loveseat and chair also on sale.

Regular \$1369