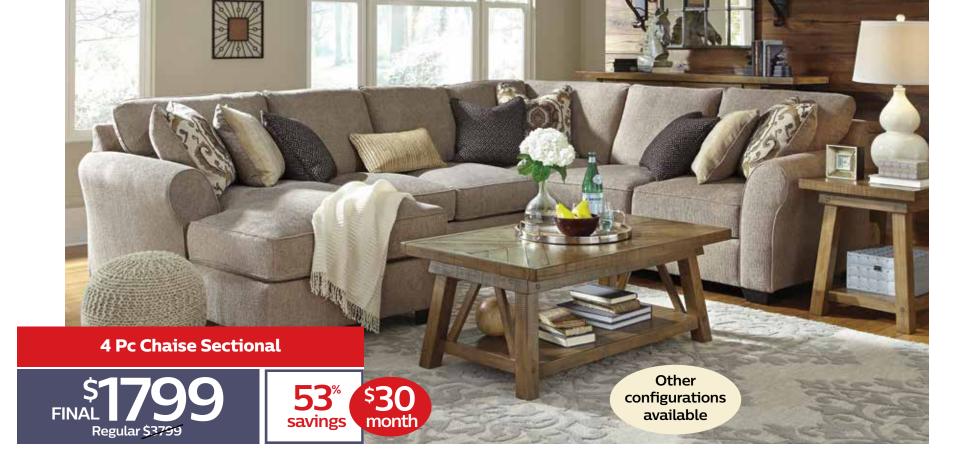

savings

month

Queen Sleeper, Loveseat and chair also on sale.

Regular \$1539

savings

month

Queen Sleeper, Loveseat and chair also on sale.

Regular \$1369