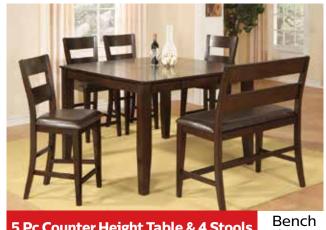

## 5-PC. FARMHOUSE STYLE DINING GROUPS IN YOUR CHOICE OF HEIGHTS AND FINISHES

Both groups are available in Antique White / Weathered Oak and Antique Black / Gray Finish. The counter height tables have 4 drawers, 2 shelves and wine storage. The dining height table has 6 drawers. Chairs and stools have upholstered seats.

savings month Regular \$935

**5 Pc Counter Height Table & 4 Stools** 

Regular \$1679

savings month

Also on Sale.

3 Pc - Drop Leaf Table & 2 Chairs **Choice of Colors** 

Regular \$555

46 savings month