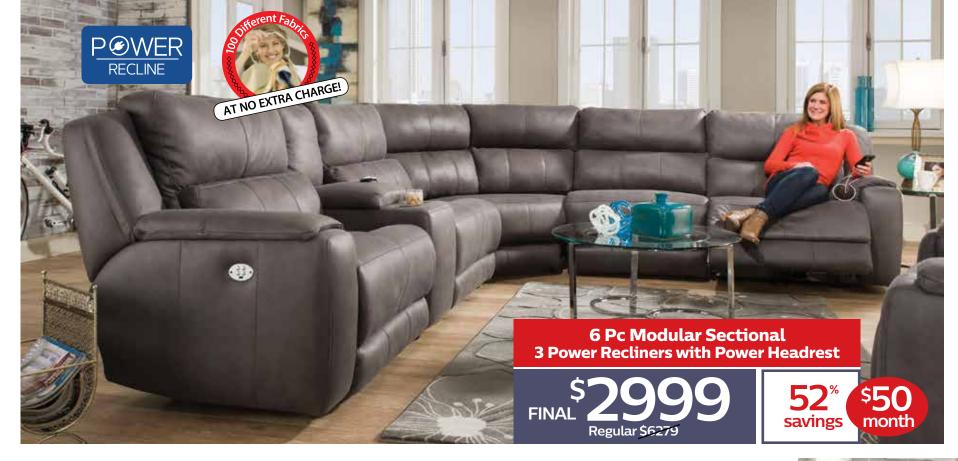

savings month

Queen Sleeper, Loveseat and chair also on sale.

savings

month

savings

Regular \$2689

month

pillows.