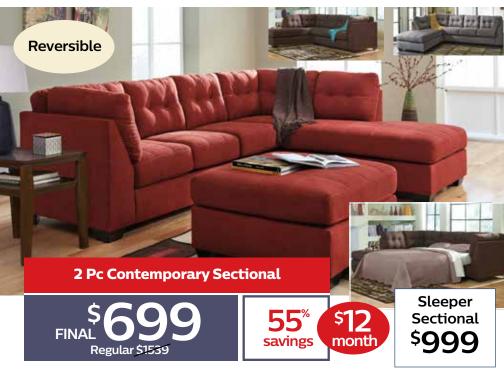

savings

month

Queen Sleeper, Loveseat and chair also on sale.

Regular \$1539

savings

month

Queen Sleeper, Loveseat and chair also on sale.

Regular \$1369