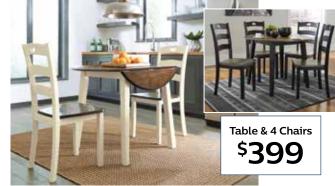

1369

savings month

Queen Sleeper, Loveseat and chair also on sale.







savings

month



savings

Regular \$2689

month

pillows.

Accent chair

also on sale.



Regular \$2119









**55**°

savings

Regular \$1554

month

and Nightstand

Also on Sale.

FINAL -

Regular \$1310



savings

month

Also on Sale.















savings

month

## 5-PC. FARMHOUSE STYLE DINING GROUPS IN YOUR CHOICE OF HEIGHTS AND FINISHES

Both groups are available in Antique White / Weathered Oak and Antique Black / Gray Finish. The counter height tables have 4 drawers, 2 shelves and wine storage. The dining height table has 6 drawers. Chairs and stools have upholstered seats.







savings month Regular \$935



**5 Pc Counter Height Table & 4 Stools** 

Regular \$1679

savings month

Also on Sale.



3 Pc - Drop Leaf Table & 2 Chairs **Choice of Colors** 

Regular \$555

46 savings month

Also on Sale.







Media Console Your Choice of Style

54" FINAL \$399

64" FINAL \$449

74" FINAL \$499

Regular \$839 - \$1019 Save 52%





**Your Choice** 

\$298 Regular \$659

55<sup>%</sup> savings mon

Choice of Colors



\$599

50% savings

\$10 month



Leg Desk with Basket

FINAL Regular \$329 \$3 month

## **YOUTH BEDROOMS**





## LARDE DAY S

Special **Weekend Hours** Saturday 9-10 **Sunday 10-8** 

/ALUE C*i* T 30 Tower Road, Dayton NJ 08810

**PRSRT STD US POSTAGE** PAID NewCo



**RESPONSE** 



**DEATON** 

**Plush Pillowtop or Firm Tight Top Mattress** 

Queen **Mattress Only** Regular \$1029

**FINAL** 

\$**9** month

2 Pc Queen Mattress & Boxspring Regular \$1349

month

Que