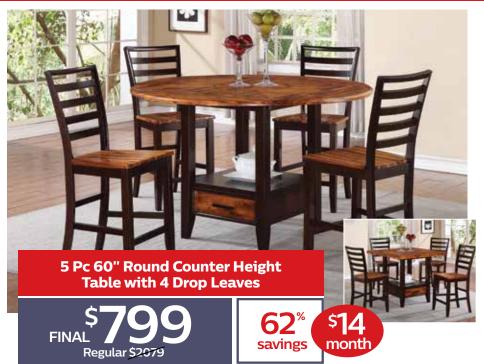

eseat and chair also on sale.



Regular \$1539

savings

month

Queen Sleeper, Loveseat and chair also on sale.



Regular \$1369

savings month

Queen Sleeper, Loveseat and chair also on sale.







savings

month



savings

Regular \$2689

month

pillows.

Accent chair

also on sale.



Regular \$2119









**55**°

savings

Regular \$1554

month

and Nightstand

Also on Sale.

FINAL -

Regular \$1310



savings

month

Also on Sale.















savings

month

## 5-PC. FARMHOUSE STYLE DINING GROUPS IN YOUR CHOICE OF HEIGHTS AND FINISHES

Both groups are available in Antique White / Weathered Oak and Antique Black / Gray Finish. The counter height tables have 4 drawers, 2 shelves and wine storage. The dining height table has 6 drawers. Chairs and stools have upholstered seats.







savings month Regular \$935



**5 Pc Counter Height Table & 4 Stools** 

Regular \$1679

savings month

Also on Sale.



3 Pc - Drop Leaf Table & 2 Chairs **Choice of Colors** 

Regular \$555

46 savings month

Also on Sale.







Media Console Your Choice of Style

54" FINAL \$399

64" FINAL \$449

74" FINAL \$499

Regular \$839 - \$1019 Save 52%





**Your Choice** 

\$298 Regular \$659

55<sup>%</sup> savings mon

Choice of Colors



\$599

50% savings

\$10 month



Leg Desk with Basket

FINAL Regular \$329 \$3 month

## **YOUTH BEDROOMS**





## LARDE DAY S

Special **Weekend Hours** Saturday 9-10 **Sunday 10-8** 

/ALUE C*i* T 30 Tower Road, Dayton NJ 08810

**PRSRT STD US POSTAGE** PAID NewCo



**RESPONSE** 



**DEATON** 

**Plush Pillowtop or Firm Tight Top Mattress**