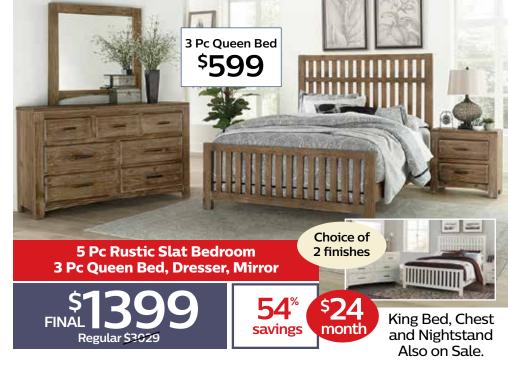

Accent chair

also on sale.

Regular \$2119

**55**°

savings

Regular \$1554

month

and Nightstand