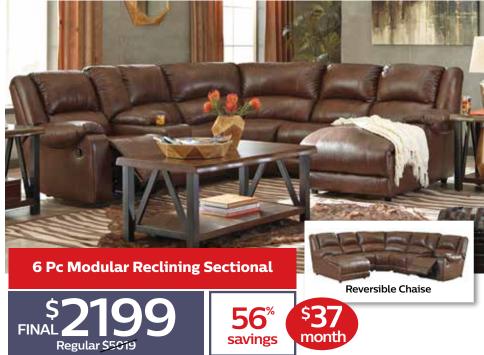

savings month

Queen Sleeper, Loveseat and chair also on sale.

savings

month

savings

Regular \$2689

month

pillows.