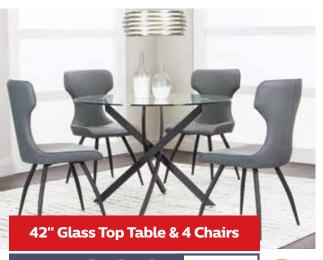

## 5-PC. FARMHOUSE STYLE DINING GROUPS IN YOUR CHOICE OF HEIGHTS AND FINISHES

Both groups are available in Antique White / Weathered Oak and Antique Black / Gray Finish. The counter height tables have 4 drawers, 2 shelves and wine storage. The dining height table has 6 drawers. Chairs and stools have upholstered seats.