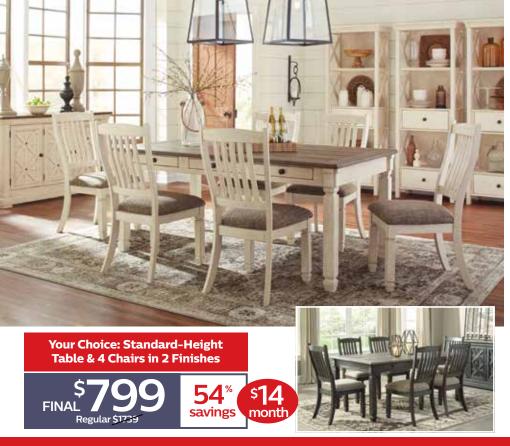

## 5-PC. FARMHOUSE STYLE DINING GROUPS IN YOUR CHOICE OF HEIGHTS AND FINISHES

Both groups are available in Antique White / Weathered Oak and Antique Black / Gray Finish. The counter height tables have 4 drawers, 2 shelves and wine storage. The dining height table has 6 drawers. Chairs and stools have upholstered seats.

savings month Regular \$935

**5 Pc Counter Height Table & 4 Stools** 

Regular \$1679

savings month

Also on Sale.

3 Pc - Drop Leaf Table & 2 Chairs **Choice of Colors** 

Regular \$555

46 savings month