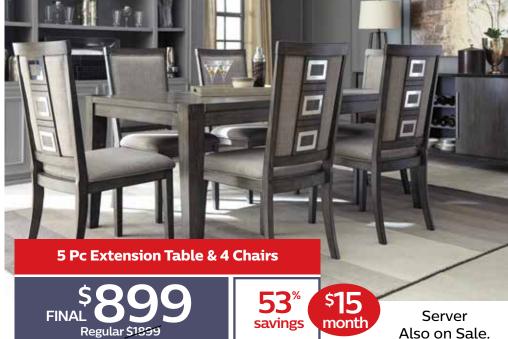

eat and chair also on sale.



Regular \$1539

savings

month

Queen Sleeper, Loveseat and chair also on sale.



Regular \$1369

savings month

Queen Sleeper, Loveseat and chair also on sale.







savings

month



savings

Regular \$2689

month

pillows.

Accent chair

also on sale.



Regular \$2119









**55**°

savings

Regular \$1554

month

and Nightstand

Also on Sale.

FINAL -

Regular \$1310



savings

month

Also on Sale.















savings

month

## 5-PC. FARMHOUSE STYLE DINING GROUPS IN YOUR CHOICE OF HEIGHTS AND FINISHES

Both groups are available in Antique White / Weathered Oak and Antique Black / Gray Finish. The counter height tables have 4 drawers, 2 shelves and wine storage. The dining height table has 6 drawers. Chairs and stools have upholstered seats.







savings month Regular \$935



**5 Pc Counter Height Table & 4 Stools** 

Regular \$1679

savings month

Also on Sale.



3 Pc - Drop Leaf Table & 2 Chairs **Choice of Colors** 

Regular \$555

46 savings month

Also on Sale.







Media Console Your Choice of Style

54" FINAL \$399

64" FINAL \$449

74" FINAL \$499

Regular \$839 - \$1019 Save 52%





**Your Choice** 

\$298 Regular \$659

55<sup>%</sup> savings mon

Choice of Colors



\$599

50% savings

\$10 month



Leg Desk with Basket

FINAL Regular \$329 \$3 month

## **YOUTH BEDROOMS**





## LARDE DAY S

Special **Weekend Hours** Saturday 9-10 **Sunday 10-8** 

/ALUE C*i* T 30 Tower Road, Dayton NJ 08810

**PRSRT STD US POSTAGE** PAID NewCo



**RESPONSE** 



**DEATON** 

**Plush Pillowtop or Firm Tight Top Mattress** 

Q