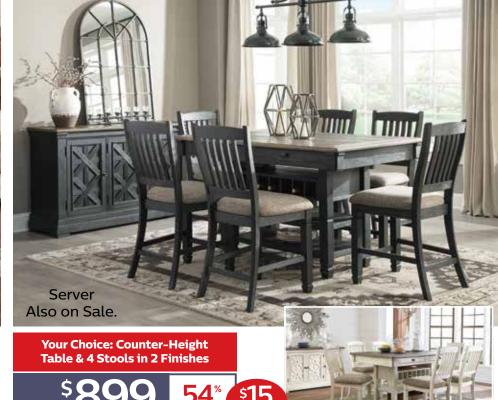

## 5-PC. FARMHOUSE STYLE DINING GROUPS IN YOUR CHOICE OF HEIGHTS AND FINISHES

Both groups are available in Antique White / Weathered Oak and Antique Black / Gray Finish. The counter height tables have 4 drawers, 2 shelves and wine storage. The dining height table has 6 drawers. Chairs and stools have upholstered seats.

savings month Regular \$935

**5 Pc Counter Height Table & 4 Stools** 

Regular \$1679

savings month

Also on Sale.

3 Pc - Drop Leaf Table & 2 Chairs **Choice of Colors** 

Regular \$555

46 savings month