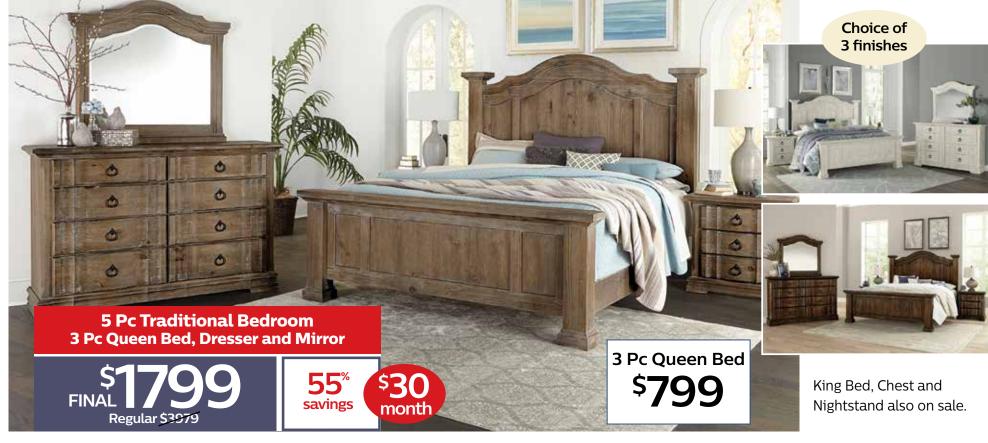

Accent chair

also on sale.

Regular \$2119

**55**°

savings

Regular \$1554

month

and Nightstand

Also on Sale.

FINAL -

Regular \$1310

savings

month

Also on Sale.

savings

month