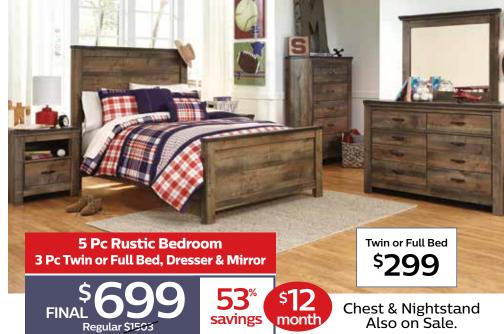

roups are available in Antique White / Weathered Oak and Antique Black / Gray Finish. The counter height tables have 4 drawers, 2 shelves and wine storage. The dining height table has 6 drawers. Chairs and stools have upholstered seats.







savings month Regular \$935



**5 Pc Counter Height Table & 4 Stools** 

Regular \$1679

savings month

Also on Sale.



3 Pc - Drop Leaf Table & 2 Chairs **Choice of Colors** 

Regular \$555

46 savings month

Also on Sale.







Media Console Your Choice of Style

54" FINAL \$399

64" FINAL \$449

74" FINAL \$499

Regular \$839 - \$1019 Save 52%





**Your Choice** 

\$298 Regular \$659

55<sup>%</sup> savings mon

Choice of Colors



\$599

50% savings

\$10 month



Leg Desk with Basket

FINAL Regular \$329 \$3 month

## **YOUTH BEDROOMS**





## LARDE DAY S

Special **Weekend Hours** Saturday 9-10 **Sunday 10-8** 

/ALUE C*i* T 30 Tower Road, Dayton NJ 08810

**PRSRT STD US POSTAGE** PAID NewCo



**RESPONSE** 



**DEATON** 

**Plush Pillowtop or Firm Tight Top Mattress** 

Queen **Mattress Only** Regular \$1029

**FINAL** 

\$**9** month

2 Pc Queen Mattress & Boxspring Regular \$1349

month

Queen Mattress & Head-Up **Adjustable Base** 

Regular \$2309

**FINAL** 



**Special** 

Purchase

Save up to 50% on all Sealy and Sealy Posturepedic Mattresses!

Twin, Full & King Also on Sale

ON SELECT MATTRESS SETS

Towards purchase of another item

TEMPUR-PEDIC

SAVE UP TO

WITH ELITE, LUXE, AND BREEZE MATTRESS **PURCHASE** 



ON SELCT SEALY HYBRID™ AND SEALY CONFORM™ **MATTRESSES** 

STEARNS & FOSTER



**ON SELECT** STEARNS &