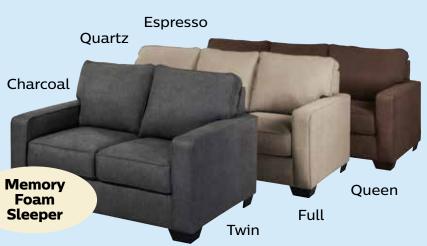

month

Loveseat, Chair and Ottoman Also on Sale

VALUE CITY N

**FURNITURE & MATTRESSES** 

SONOS Bluetooth Speaker<sup>†</sup>

savings

month

Queen Sleeper, Loveseat and chair also on sale.

savings

month

Queen Sleeper, Loveseat and chair also on sale.

Regular \$1539

savings

month

Queen Sleeper, Loveseat and chair also on sale.

Regular \$1369